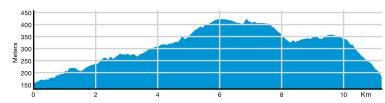

#### Route 5 | 23.7km | 2.5 - 5 hours

Trails Included:

Rusty Crusty, Axehead, Long Shadows, Long Shadows Upper, Flickity Sticks Upper, Flickity Sticks, The Great Race, 23 Stitches, Howler, Krushka's, Rattler, Sawtooth, Berns & Ferns

Route 6

| 25.9km | 3 - 5.5 hours

**Trails Included:** 

Rusty Crusty, Axehead, Long Shadows, Long Shadows Upper, Black Stump, Shear Pin, 23 Stitches, Howler, Black Dragon, Dam Busters, Krushka's, Rattler, Sawtooth, Berns & Ferns