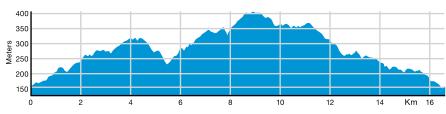

# CHOOSE YOUR ADVENTURE

Route 1

6.2km | 0.25 - 1.25 hours

**Trails Included:** Chain Gang, Rusty Crusty, Axehead, Relics, Sawtooth

#### Route 2 | 12km | 1 - 2 hours

Trails Included:

Rusty Crusty, Axehead, Long Shadows, Flickity Sticks, Howler, Rattler, Sawtooth, Berms & Ferns

Route 3 | 12.7km | 1 - 2 hours

**Trails Included:** 

Rusty Crusty, Axehead, Long Shadows, **Long Shadows Upper, Return To Sender** 