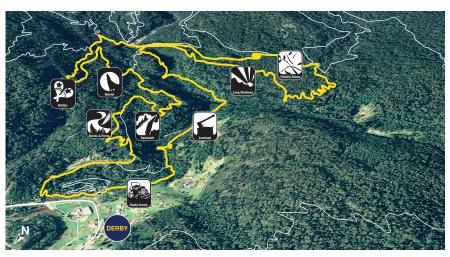

### Route 4

| 19.8km | 2 - 4 hours

**Trails Included:** 

Rusty Crusty, Axehead, Long Shadows, Flickity Sticks, Howler, Krushka's, Rattler, Sawtooth, Berms & Ferns

#### Route 5 | 23.7km | 2.5 - 5 hours

Trails Included:

Rusty Crusty, Axehead, Long Shadows, Long Shadows Upper, Flickity Sticks Upper, Flickity Sticks, The Great Race, 23 Stitches, Howler, Krushka's, Rattler, Sawtooth, Berns & Ferns

Route 6

| 25.9km | 3 - 5.5 hours

**Trails Included:** 

Rusty Crusty, Axehead, Long Shadows, Long Shadows Upper, Black Stump, Shear Pin, 23 Stitches, Howler, Black Dragon, Dam Busters, Krushka's, Rattler, Sawtooth, Berns & Ferns