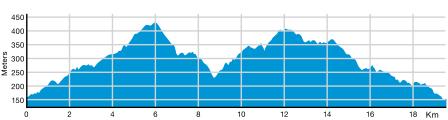

#### Route 5 | 23.7km | 2.5 - 5 hours

Trails Included:

Rusty Crusty, Axehead, Long Shadows, Long Shadows Upper, Flickity Sticks Upper, Flickity Sticks, The Great Race, 23 Stitches, Howler, Krushka's, Rattler, Sawtooth, Berns & Ferns

Route 6

| 25.9km | 3 - 5.5 hours

**Trails Included:** 

Rusty Crusty, Axehead, Long Shadows, Long Shadows Upper, Black Stump, Shear Pin, 23 Stitches, Howler, Black Dragon, Dam Busters, Krushka's, Rattler, Sawtooth, Berns & Ferns