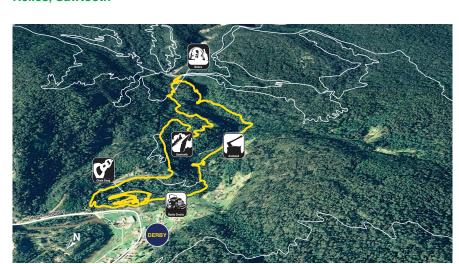

#### Route 2 | 12km | 1 - 2 hours

Trails Included:

Rusty Crusty, Axehead, Long Shadows, Flickity Sticks, Howler, Rattler, Sawtooth, Berms & Ferns

Route 3 | 12.7km | 1 - 2 hours

**Trails Included:** 

Rusty Crusty, Axehead, Long Shadows, **Long Shadows Upper, Return To Sender** 