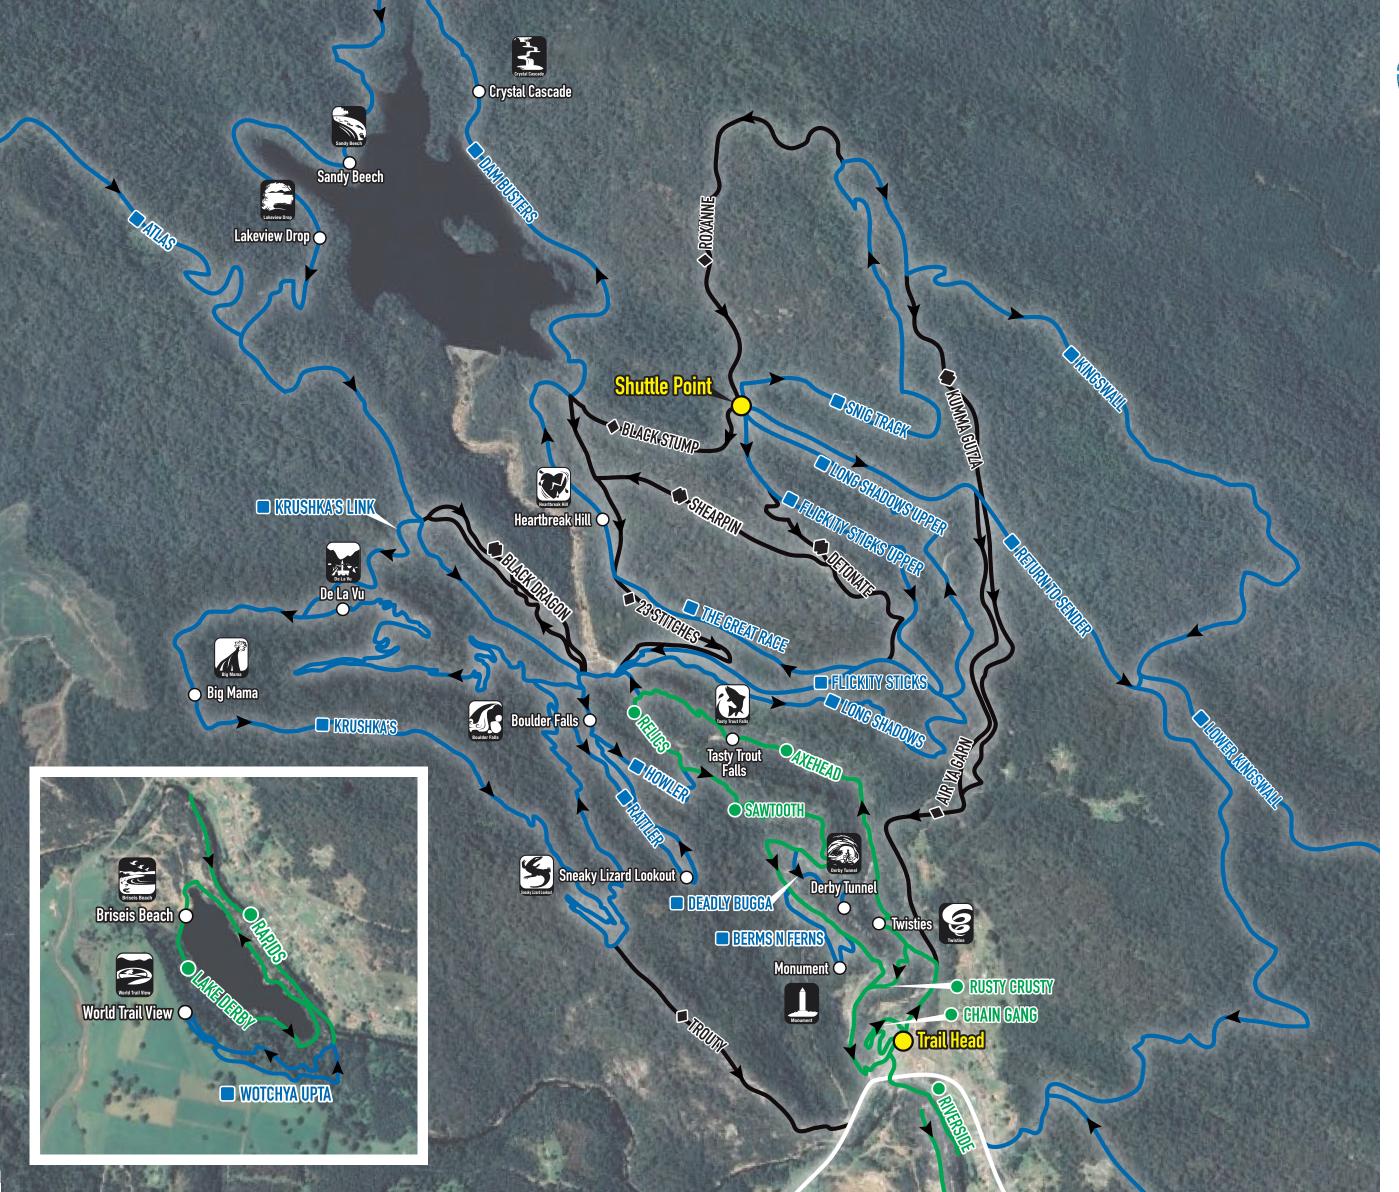

## **SHIMANO**

# CHOOSE YOUR ADVENTURE

Route 1

6.2km | 0.25 - 1.25 hours

**Trails Included:** Chain Gang, Rusty Crusty, Axehead, Relics, Sawtooth