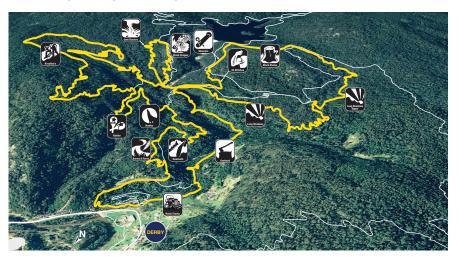

Route 6

| 25.9km | 3 - 5.5 hours

**Trails Included:** 

Rusty Crusty, Axehead, Long Shadows, Long Shadows Upper, Black Stump, Shear Pin, 23 Stitches, Howler, Black Dragon, Dam Busters, Krushka's, Rattler, Sawtooth, Berns & Ferns