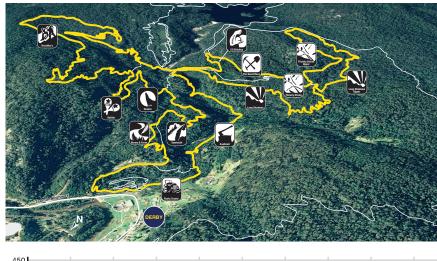

#### Route 2 | 12km | 1 - 2 hours

Trails Included:

Rusty Crusty, Axehead, Long Shadows, Flickity Sticks, Howler, Rattler, Sawtooth, Berms & Ferns

Route 3 | 12.7km | 1 - 2 hours

**Trails Included:** 

Rusty Crusty, Axehead, Long Shadows, **Long Shadows Upper, Return To Sender** 

### Route 4

| 19.8km | 2 - 4 hours

**Trails Included:** 

Rusty Crusty, Axehead, Long Shadows, Flickity Sticks, Howler, Krushka's, Rattler, Sawtooth, Berms & Ferns