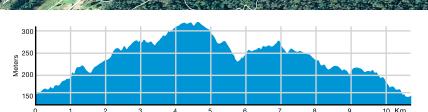

# CHOOSE YOUR ADVENTURE

Route 1

6.2km | 0.25 - 1.25 hours

**Trails Included:** Chain Gang, Rusty Crusty, Axehead, Relics, Sawtooth