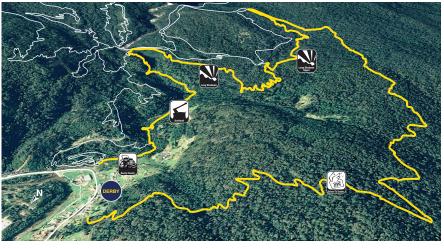

#### Route 2 | 12km | 1 - 2 hours

Trails Included:

Rusty Crusty, Axehead, Long Shadows, Flickity Sticks, Howler, Rattler, Sawtooth, Berms & Ferns

Route 3 | 12.7km | 1 - 2 hours

**Trails Included:** 

Rusty Crusty, Axehead, Long Shadows, **Long Shadows Upper, Return To Sender** 