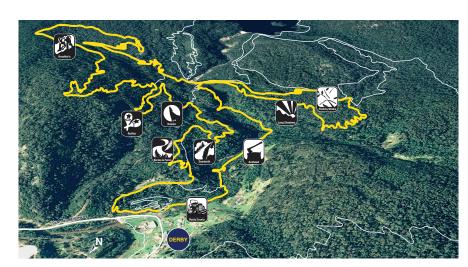

### Route 4

| 19.8km | 2 - 4 hours

**Trails Included:** 

Rusty Crusty, Axehead, Long Shadows, Flickity Sticks, Howler, Krushka's, Rattler, Sawtooth, Berms & Ferns